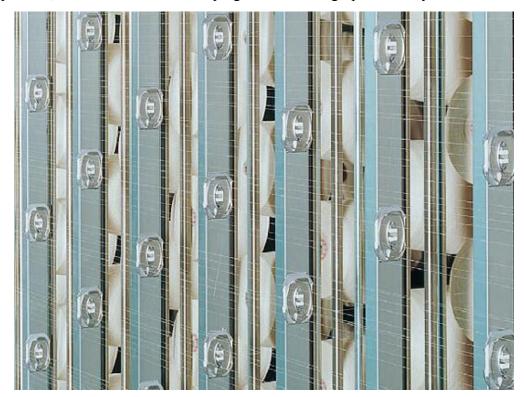

Big V type creel, thread tensioner for warping creels with high productivity and low thread tension.

## HFGA158 big V type creel tech. parameter

V type turnover creel is mainly matched with direct warping machine for warp short fiber.

Main advantage is:short frame,no yarn guider between frame and expansion reed,especially suitable for short fiber(friction sensitive),achieve high speed low tension horizontally working,conduct for reducing yarn tension difference and warping breakage rate.