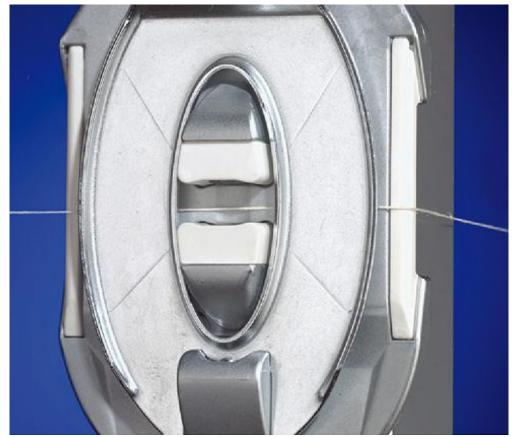

## Tech. features

- 1. Bobbin change type:manual insert pre-bobbin on creel,collectively change bobbin via electric cycling chain driving turnover.
- 2. Two sides creel shown as "V"shape,guide yarn by outside yarn guiding method,no guiding components in the middle,no friction between each yarn.
- 3. End breakage monitor: single spindle no touching photoelectric detection, accurately detect even low tension fine yarn.
- 4. Every spindle, every row assembled with breakage display and switch, easy for processing breakage, increase productivity.
- 5. Tension difference of Warping yarn on front-back creel is decreased by pretension bar changes the wrap angle, Narrow single yarn tension as much as possible. Another feature of pretension bar is to until pigtail when restart after high speed unwind stop motion, conduct for high speed unwind.
- 6. Each spindle assembled with yarn clamp device, offer soft braking when start and stop, to avoid yarn relaxation when acceleration and deceleration
- 7. Yarn cut force: Manual or electronic type.
- 8. Dust-proof device: electronic traveling type.
- 9. Individual control box assembled in front of creel.